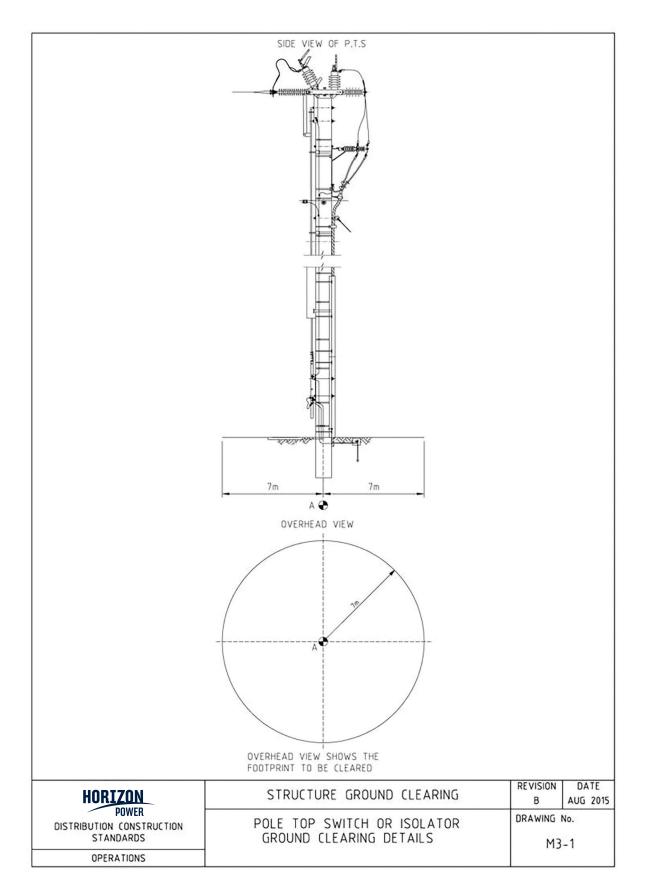

In this agreement the clearance zone means the area shown in drawings:

- M3-1 (Attachment A); and
- M3-2 (Attachment B).