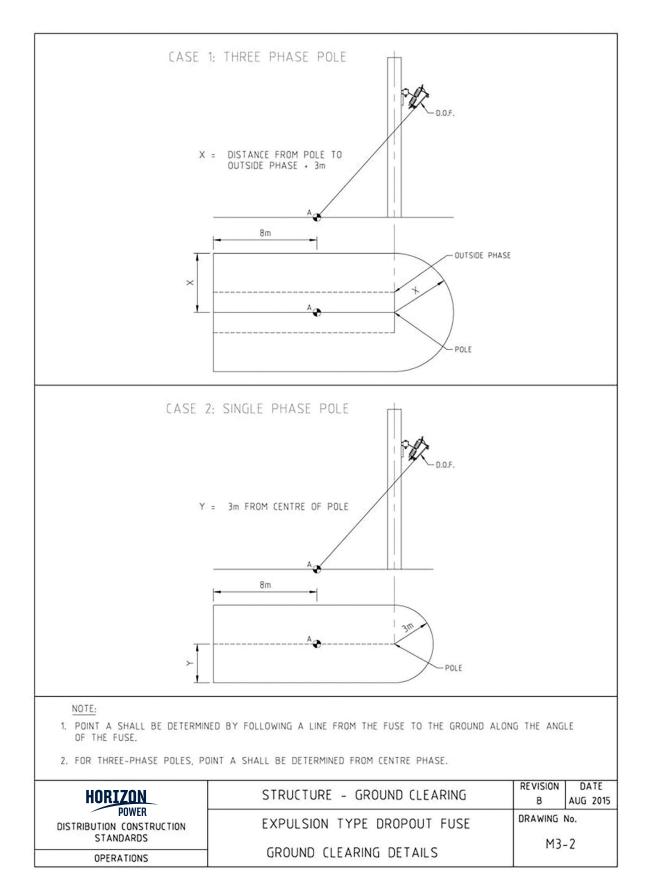

In this agreement the clearance zone means the area shown in drawings:

- M3-1 (Attachment A); and
- M3-2 (Attachment B).

#### Attachment B