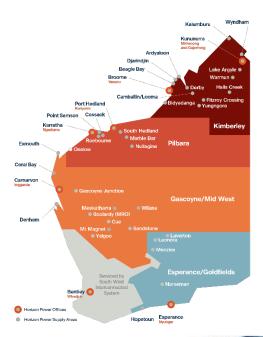

#### 2. About Us

Horizon Power is a WA State Government trading enterprise operating across the full energy supply chain with generation, transmission, distribution, and retail service provision to regional and remote WA. Our customers live and work across 2.3 million square kilometres, extending from Kununurra in the north to Esperance in the south. These essential energy services are deployed through 38 systems across the state via 36 microgrids and two connected systems - the North West Interconnected System (NWIS) and the Northern Interconnected System (NIS). These systems are supported by six regional depot locations with local operations, stakeholder engagement and customer and community service teams.